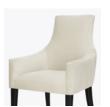

## marino Dining

Dining is elegant in the Marino. The back shape ensures a comfortable dining experience two ways. The back height is high enough to create a supportive seat. The curvature of the back into the arms forms a comforting hold of the body. Piping is on the base, the outside arms and along the back. This chair has a concealed cleanout.

Model: MNO111A 24.75W 27.5D 39H 19SW 19SD 19SH 24.5AH

Durable Finish Kwalu's solid surface (1/8" thick) proprietary finish doesn't have any of the drawbacks of wood. The frames are moisture impervious, graffiti-resistant, easy to clean and maintenance-free.