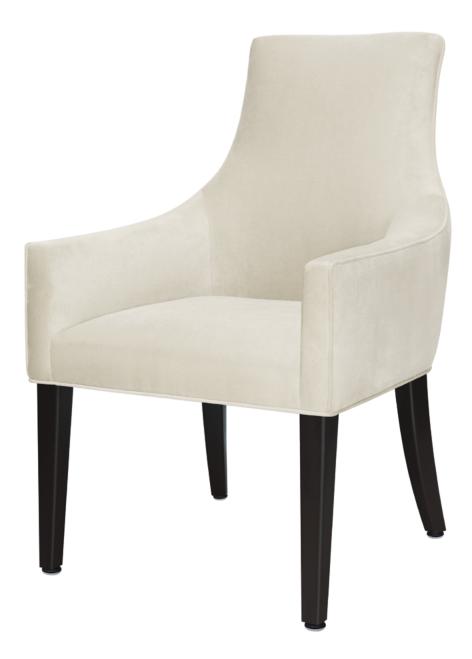

## marino Dining

Dining is elegant in the Marino. The back shape ensures a comfortable dining experience two ways. The back height is high enough to create a supportive seat. The curvature of the back into the arms forms a comforting hold of the body. Piping is on the base, the outside arms and along the back. This chair has a concealed cleanout.

Model: MNO111A 24.75W 27.5D 39H 19SW 19SD 19SH 24.5AH

Durable Finish Kwalu's solid surface (1/8" thick) proprietary finish doesn't have any of the drawbacks of wood. The frames are moisture impervious, graffiti-resistant, easy to clean and maintenance-free.