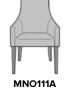

Model: MNO111A 24.75W 27.5D 39H 19SW 19SD 19SH 24.5AH

Durable Finish Kwalu's solid surface (1/8" thick) proprietary finish doesn't have any of the drawbacks of wood. The frames are moisture impervious, graffiti-resistant, easy to clean and maintenance-free.